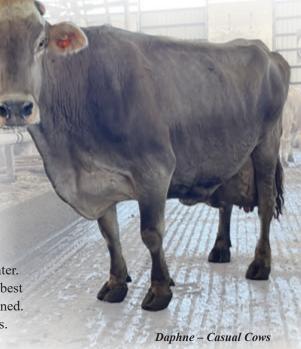

## TEN Living Lifetime Cows

The total by the Top Ten US Living Lifetime Brown Swiss cows is 3,255,860 pounds of Energy Corrected Milk (ECM) Lifetime production as of December 31, 2024. Every year, the Top 10 ECM Living Lifetime cows are honored. The leader for 2024 is one of three at Hilltop Acres, Calmar, IA. Topping the list is Daphne, a Carter scored V88 from a GP Vigor with 281,853 ECM and 19,117 Combined Fat Protein (CFP). She freshened in March, starting her 7th lactation. This is the same family as the \$21,000 Pocahontas heifer that sold to John & Bonnie Ayers, OH, in the recent Breeder's Touch Sale. The 2nd-place cow is also from Hilltop Acres. She is a 3E94 Payssli. Her Brookings dam, Dora, is 3E90 "SBC" with 299,575 ECM 20,275 CFP, who is from a 2E93 Vigor "SBC" with over 22,018 CFP. Dora is a 3rd-generation "Superior Brood Cow". Switzer Tals Vigor Voleta 5E91 rings the bell at third with 333,817 ECM and 22,845 CFP to-date for the Accola family. Of the 10 cows listed, four are sired by Sun-Made Vigor ET, two are his granddaughters, and one is his great-granddaughter. Nine of the 10 dams have record's that total 1,445,480m lifetime actual and their best records average just shy of 30,000m each. Of the ten cows, eight are bred and owned. Congratulations to those that developed and managed these tremendous producers.

| Top Ten Living Lifetime Cows |                               |      |       |           |         |         |           |                  |                                     |  |  |  |
|------------------------------|-------------------------------|------|-------|-----------|---------|---------|-----------|------------------|-------------------------------------|--|--|--|
| REG.                         | NAME                          | LACT | DIM   | MILK      | FAT     | PROTIEN | ECM       | CLASSIFICATION   | OWNER                               |  |  |  |
| 68146650                     | HILLTOP ACRES CT DAPHNE       | 6    | 3,434 | 295,617   | 13,510  | 11,092  | 356,475   | VG-88/87         | DENNIS & BARB MASHEK, IA            |  |  |  |
| 68154386                     | HILLTOP ACRES PAY DAIRY QUEEN | 7    | 3,039 | 289,649   | 12,460  | 10,630  | 337,392   | 3E-92/90         | DENNIS & BARB MASHEK, IA            |  |  |  |
| 68138147                     | SWITZER TALS VIGOR VOLETA     | 9    | 3,599 | 274,366   | 13,082  | 9,763   | 333,817   | 5E-91/91         | SWITZER TAL FARM LLC, WI            |  |  |  |
| 68154100                     | SPRING ACRES TORCH RONIN      | 7    | 3,071 | 274,918   | 12,864  | 10,076  | 333,568   | 2E-90/90         | DENNIS & BARB MASHEK, IA            |  |  |  |
| 68132091                     | ONWORD VIGOR VIOLETTE         | 10   | 3,787 | 294,179   | 11,766  | 10,499  | 328,884   | 5E-93/92         | DENNIS L. WORDEN, IA                |  |  |  |
| 68143522                     | VOELKERS BROOK CARA           | 4    | 2,707 | 259,333   | 12,941  | 9,688   | 326,501   | 3E-92 *CERT* SBC | KYLIE CHITTENDEN, ALLEN BRISSON, VT |  |  |  |
| 68108085                     | SUNNY ACRES VIGOR DREAM       | 8    | 4,707 | 286,761   | 11,776  | 9,750   | 320,858   | E-93/92          | LESTER TYLER, NY                    |  |  |  |
| 68133563                     | DEL-ROSE BONANZA SOMOA        | 8    | 3,394 | 258,604   | 12,444  | 8,708   | 312,330   | 4E-93/93         | LADD E. HANSELMAN, NY               |  |  |  |
| 68138648                     | SUNSET RIDGE GB GOLDIELOCKS   | 10   | 3,586 | 261,209   | 11,566  | 9,437   | 307,388   | 5E-91/90         | DUANE & JEANNE & DAVE MEIER         |  |  |  |
| 68104632                     | FJEL-MAR VIGOR KISS ME KATE   | 8    | 3,269 | 250,174   | 11,230  | 9,335   | 298,648   | 2E-93/93         | FJEL-MAR DAIRY, MN                  |  |  |  |
|                              | Totals                        |      |       | 2,744,810 | 123,639 | 98,978  | 3,255,860 |                  |                                     |  |  |  |