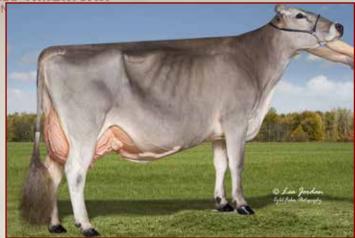

The 2020 All American nominations are in. Tabulation of the voting is much anticipated. With the lack of some shows and the addition of others, the playing field became much wider. There were 96 individuals selected for nomination from the 171 head entered for 2020. The 171 entered were 17 head more than in what we call a "normal" year. Cattle were entered from 17 states reaching from shore to shore.

Production found its way to the center of the showring, as well it should. Consider these production facts while eyeballing the pretty pictures.

There are 30 cows nominated from Jr 3YOs to Component Merit cows; 22 have over 1,000 fat and 15 have over 1,000 protein.