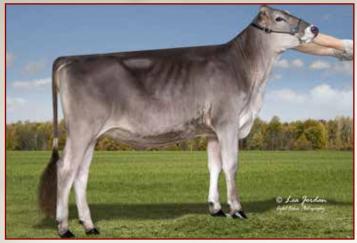

The 2020 All American nominations are in. Tabulation of the voting is much anticipated. With the lack of some shows and the addition of others, the playing field became much wider. There were 96 individuals selected for nomination from the 171 head entered for 2020. The 171 entered were 17 head more than in what we call a "normal" year. Cattle were entered from 17 states reaching from shore to shore.

Production found its way to the center of the showring, as well it should. Consider these production facts while eyeballing the pretty pictures.

There are 30 cows nominated from Jr 3YOs to Component Merit cows; 22 have over 1,000 fat and 15 have over 1,000 protein.