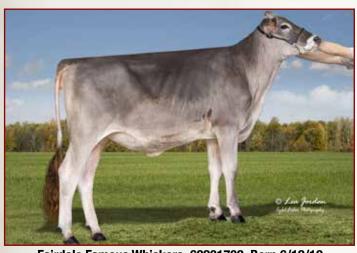

E-Max Tanbark Solstice 68204432 Born 6/21/19 1st Southwest National, 2nd Midwest Regional Show, 1st MN State Show Exhibitor/Breeder/Owner: Brady Engquist, MN

Fairdale Famous Whiskers 68201702 Born 6/12/19 4th Southwest National, 1st & Res Jr Champ KY State Show Exhibitor/Breeder/Owner: Ben Sparrow, KY