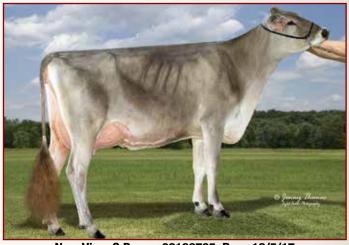

Production found its way to the center of the showring, as well it should. Consider these production facts while eyeballing the pretty pictures.

There are 30 cows nominated from Jr 3YOs to Component Merit cows; 22 have over 1,000 fat and 15 have over 1,000 protein.

37 of the nominated cows have completed 305d records, averaging 24,597m 4.1% 1,028f 3.3% 830p. When converted, that equals 27,705

lbs. ECM. Of the cows, 14 have records over 30,000m.

42 heifers are nominated All American. 13 of the 32 dams with completed records have from 25,000m to 38,130m.