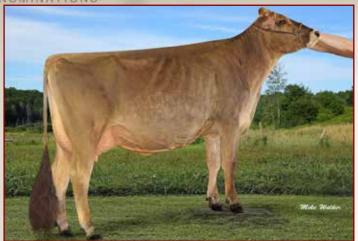

**Cutting Edge F Faroh ETV 68188589 Born 10/10/17** 2-04 249d 2x 17,026 3.8 652 3.5 598 RIP 2nd Southwest National Exhibitor/Owner: Ken Main & Kenny Joe Manion, NY Breeder: Ken Main & Peter Vail, NY

Cutting Edge F Fiesta ETV 68188626 Born 10/11/17 2-04 271d 2x 17,740 4.3 766 3.6 635 RIP 3rd Southwest National,1st & Res Int Champ MD Invitational Show Exhibitor/Owner: David & Carrie Sears, MA Breeder: Ken Main & Peter Vail, NY