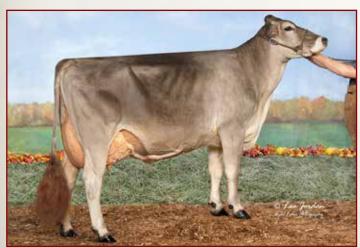

The 2020 All American nominations are in. Tabulation of the voting is much anticipated. With the lack of some shows and the addition of others, the playing field became much wider. There were 96 individuals selected for nomination from the 171 head entered for 2020. The 171 entered were 17 head more than in what we call a "normal" year. Cattle were entered from 17 states reaching from shore to shore.

Production found its way to the center of the showring, as well it should. Consider these production facts while eyeballing the pretty pictures.

There are 30 cows nominated from Jr 3YOs to Component Merit cows; 22 have over 1,000 fat and 15 have over 1,000 protein.