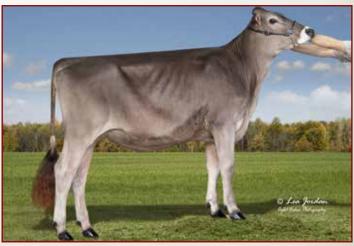

The 2020 All American nominations are in. Tabulation of the voting is much anticipated. With the lack of some shows and the addition of others, the playing field became much wider. There were 96 individuals selected for nomination from the 171 head entered for 2020. The 171 entered were 17 head more than in what we call a "normal" year. Cattle were entered from 17 states reaching from shore to shore.

Production found its way to the center of the showring, as well it should. Consider these production facts while eyeballing the pretty pictures.

There are 30 cows nominated from Jr 3YOs to Component Merit cows; 22 have over 1,000 fat and 15 have over 1,000 protein.