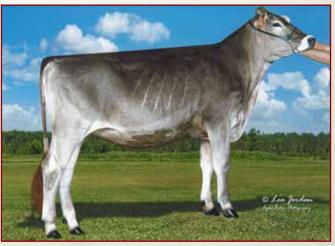

37 of the nominated cows have completed 305d records, averaging 24,597m 4.1% 1,028f 3.3% 830p. When converted, that equals 27,705

lbs. ECM. Of the cows, 14 have records over 30,000m.

42 heifers are nominated All American. 13 of the 32 dams with completed records have from 25,000m to 38,130m.

Strength of pedigree is just what you expect to find in this contest. Of the 96 individuals nominated, 52 have Excellent dams. Nineteen of the 54 cows nominated are third-generation Excellent. 13 of the heifers nominated are backed by 2 generations of Excellent dams.