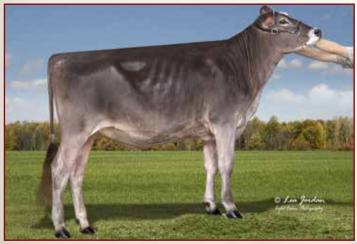

Production found its way to the center of the showring, as well it should. Consider these production facts while eyeballing the pretty pictures.

There are 30 cows nominated from Jr 3YOs to Component Merit cows; 22 have over 1,000 fat and 15 have over 1,000 protein.

37 of the nominated cows have completed 305d records, averaging 24,597m 4.1% 1,028f 3.3% 830p. When converted, that equals 27,705

lbs. ECM. Of the cows, 14 have records over 30,000m.

42 heifers are nominated All American. 13 of the 32 dams with completed records have from 25,000m to 38,130m.