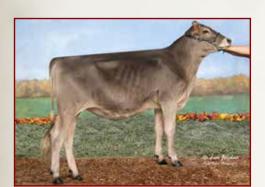

The 2020 All American nominations are in. Tabulation of the voting is much anticipated. With the lack of some shows and the addition of others, the playing field became much wider. There were 96 individuals selected for nomination from the 171 head entered for 2020. The 171 entered were 17 head more than in what we call a "normal" year. Cattle were entered from 17 states reaching from shore to shore.