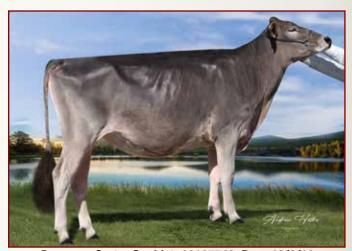

The 2020 All American nominations are in. Tabulation of the voting is much anticipated. With the lack of some shows and the addition of others, the playing field became much wider. There were 96 individuals selected for nomination from the 171 head entered for 2020. The 171 entered were 17 head more than in what we call a "normal" year. Cattle were entered from 17 states reaching from shore to shore.

Production found its way to the center of the showring, as well it should. Consider these production facts while eyeballing the pretty pictures.

There are 30 cows nominated from Jr 3YOs to Component Merit cows; 22 have over 1,000 fat and 15 have over 1,000 protein.