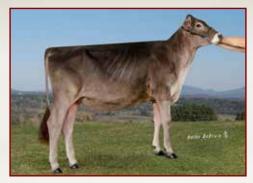

The 2020 All American nominations are in. Tabulation of the voting is much anticipated. With the lack of some shows and the addition of others, the playing field became much wider. There were 96 individuals selected for nomination from the 171 head entered for 2020. The 171 entered were 17 head more than in what we call a "normal" year. Cattle were entered from 17 states reaching from shore to shore.