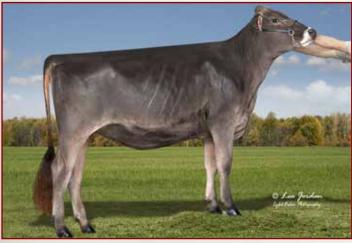

The 2020 All American nominations are in. Tabulation of the voting is much anticipated. With the lack of some shows and the addition of others, the playing field became much wider. There were 96 individuals selected for nomination from the 171 head entered for 2020. The 171 entered were 17 head more than in what we call a "normal" year. Cattle were entered from 17 states reaching from shore to shore.