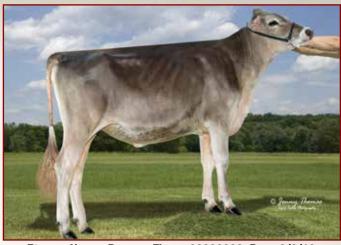

The 2020 All American nominations are in. Tabulation of the voting is much anticipated. With the lack of some shows and the addition of others, the playing field became much wider. There were 96 individuals selected for nomination from the 171 head entered for 2020. The 171 entered were 17 head more than in what we call a "normal" year. Cattle were entered from 17 states reaching from shore to shore.

Production found its way to the center of the showring, as well it should. Consider these production facts while eyeballing the pretty pictures.

There are 30 cows nominated from Jr 3YOs to Component Merit cows; 22 have over 1,000 fat and 15 have over 1,000 protein.