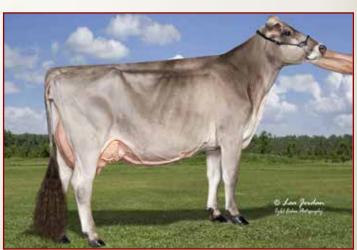

The 2020 All American nominations are in. Tabulation of the voting is much anticipated. With the lack of some shows and the addition of others, the playing field became much wider. There were 96 individuals selected for nomination from the 171 head entered for 2020. The 171 entered were 17 head more than in what we call a "normal" year. Cattle were entered from 17 states reaching from shore to shore.