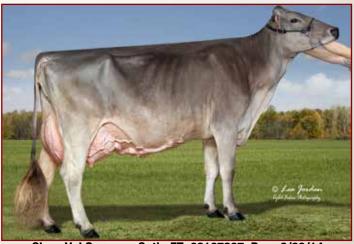

The 2020 All American nominations are in. Tabulation of the voting is much anticipated. With the lack of some shows and the addition of others, the playing field became much wider. There were 96 individuals selected for nomination from the 171 head entered for 2020. The 171 entered were 17 head more than in what we call a "normal" year. Cattle were entered from 17 states reaching from shore to shore.

Production found its way to the center of the showring, as well it should. Consider these production facts while eyeballing the pretty pictures.

There are 30 cows nominated from Jr 3YOs to Component Merit cows; 22 have over 1,000 fat and 15 have over 1,000 protein.