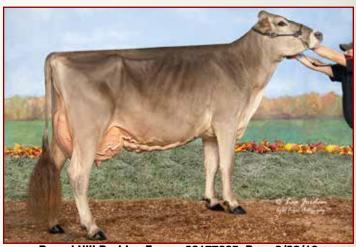

The 2020 All American nominations are in. Tabulation of the voting is much anticipated. With the lack of some shows and the addition of others, the playing field became much wider. There were 96 individuals selected for nomination from the 171 head entered for 2020. The 171 entered were 17 head more than in what we call a "normal" year. Cattle were entered from 17 states reaching from shore to shore.