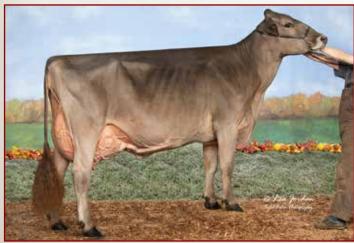

The 2020 All American nominations are in. Tabulation of the voting is much anticipated. With the lack of some shows and the addition of others, the playing field became much wider. There were 96 individuals selected for nomination from the 171 head entered for 2020. The 171 entered were 17 head more than in what we call a "normal" year. Cattle were entered from 17 states reaching from shore to shore.