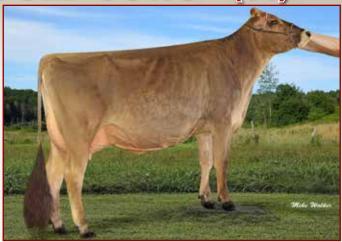

Production found its way to the center of the showring, as well it should. Consider these production facts while eyeballing the pretty pictures.

There are 30 cows nominated from Jr 3YOs to Component Merit cows; 22 have over 1,000 fat and 15 have over 1,000 protein.

37 of the nominated cows have completed 305d records, averaging 24,597m 4.1% 1,028f 3.3% 830p. When converted, that equals 27,705

lbs. ECM. Of the cows, 14 have records over 30,000m.

42 heifers are nominated All American. 13 of the 32 dams with completed records have from 25,000m to 38,130m.