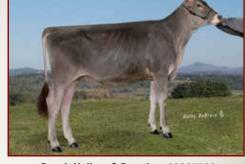

The 2020 All American nominations are in. Tabulation of the voting is much anticipated. With the lack of some shows and the addition of others, the playing field became much wider. There were 96 individuals selected for nomination from the 171 head entered for 2020. The 171 entered were 17 head more than in what we call a "normal" year. Cattle were entered from 17 states reaching from shore to shore.