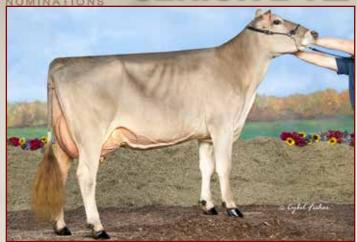

Production found its way to the center of the showring, as well it should. Consider these production facts while eyeballing the pretty pictures.

There are 30 cows nominated from Jr 3YOs to Component Merit cows; 22 have over 1,000 fat and 15 have over 1,000 protein.

37 of the nominated cows have completed 305d records, averaging 24,597m 4.1% 1,028f 3.3% 830p. When converted, that equals 27,705

lbs. ECM. Of the cows, 14 have records over 30,000m.

42 heifers are nominated All American. 13 of the 32 dams with completed records have from 25,000m to 38,130m.