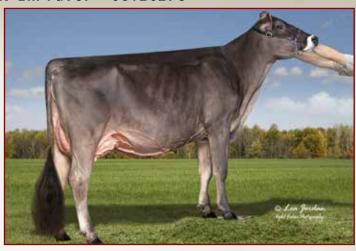

**Cutting Edge F Faroh ETV 68188589 Born 10/10/17** 2-04 249d 2x 17,026 3.8 652 3.5 598 RIP 2nd Southwest National Exhibitor/Owner: Ken Main & Kenny Joe Manion, NY Breeder: Ken Main & Peter Vail, NY

Cutting Edge F Fiesta ETV 68188626 Born 10/11/17 2-04 271d 2x 17,740 4.3 766 3.6 635 RIP 3rd Southwest National,1st & Res Int Champ MD Invitational Show Exhibitor/Owner: David & Carrie Sears, MA Breeder: Ken Main & Peter Vail, NY