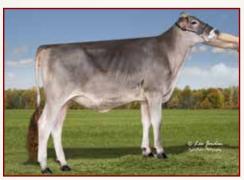

The 2020 All American nominations are in. Tabulation of the voting is much anticipated. With the lack of some shows and the addition of others, the playing field became much wider. There were 96 individuals selected for nomination from the 171 head entered for 2020. The 171 entered were 17 head more than in what we call a "normal" year. Cattle were entered from 17 states reaching from shore to shore.